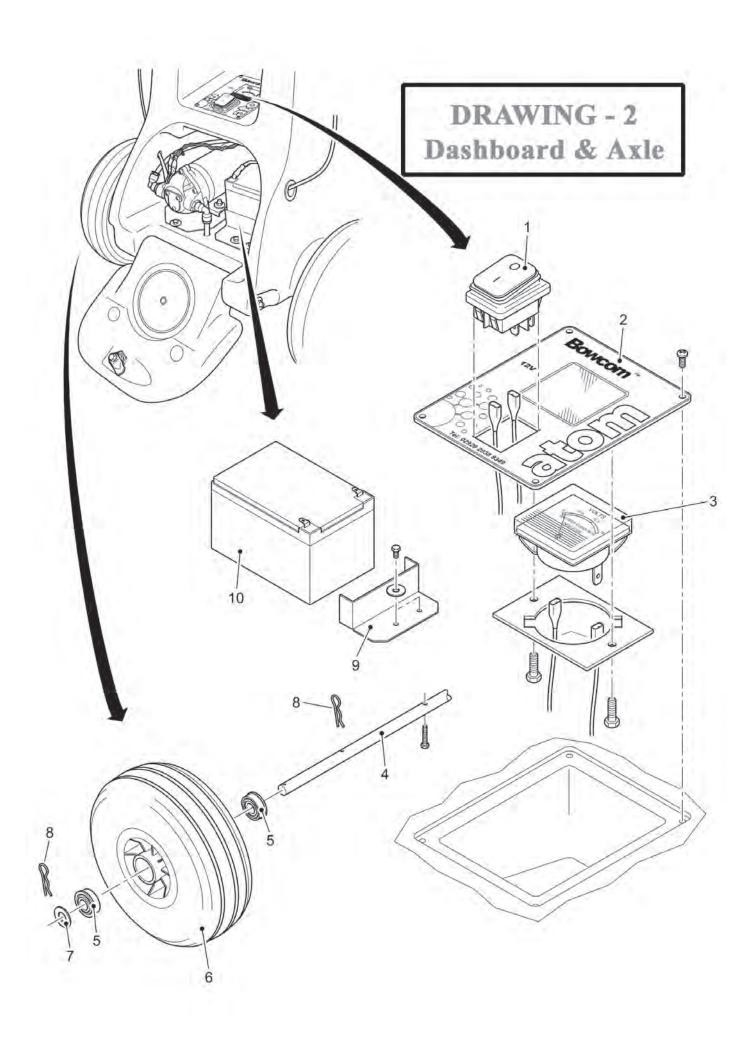

## DRAWING -3- SPRAY ASSEMBLY

| Item No. | Description                         | Part No. |
|----------|-------------------------------------|----------|
| 1        | Rubber handle-bar grip              | 8GB      |
| 2        | Spray control lever                 | 7GB      |
| 3        | Split-trunnion (Secures gun cable)  | 11       |
| 4        | Gun cable                           | 278M     |
| 5        | Speed-Bleed direction tap           | 1017X    |
| 6        | Hose tail                           | 1021X    |
| 7        | Clear hose                          | 986M     |
| 8        | Spray hose end                      | 1022X    |
| 9        | Spray hose coil                     | 987X     |
| 10       | Gun cable securing screw            | 93       |
| 11       | Gun cable adjuster                  | 31       |
| 12       | Gun top                             | 1042XA   |
| 13       | Gun top reducer                     | 988X     |
| 14       | Spray gun                           | 81G      |
| 15       | Top hat filter (fine)               | 166ATM   |
| 16       | Hollow cone nozzle (white)          | 271M     |
| 17       | Union Nut                           | 85       |
| 18       | Chassis box tube (left hand)        | 1049XA   |
| 19       | M8 star wheel                       | 24       |
| 20       | Spray hose end                      | 1022X    |
| 21       | Elbow                               | 1023X    |
| 22       | Inner chassis box tube              | 1055XA   |
| 23       | Clear hose                          | 986M     |
| 24       | Mini-jubilee clip                   | -        |
| 25       | Male coupler                        | 1020X    |
| 26       | Female coupler                      | 1019X    |
| 27       | Spray disc arm bracket (left hand)  | 1045XA   |
| 28       | Spray disc arm                      | 1044XA   |
| 29       | Spray disc                          | 1043XA   |
| 30       | Gun holder                          | 1004X    |
| 31       | Spray disc arm bracket (right hand) | 1045XA   |
| 32       | Spray bar                           | 1001XA   |
| 33       | Chassis box tube (right hand)       | 1050XA   |
| 34       | Clean water bottle                  | -        |
| 35       | Waste water bottle                  | -        |