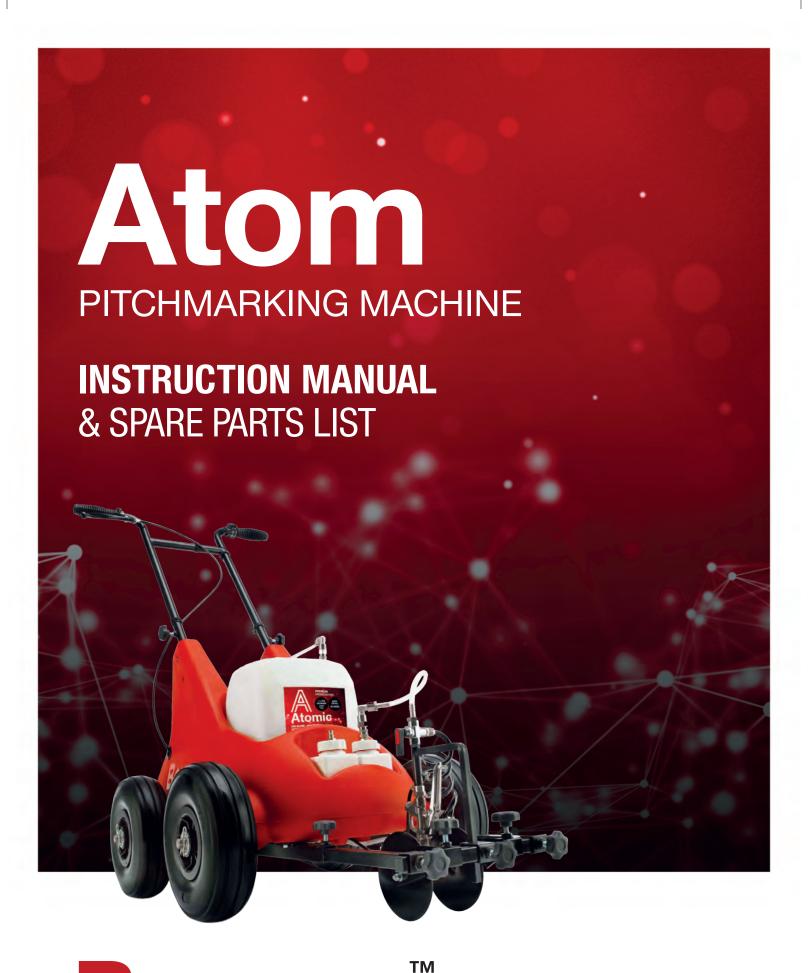

### DRAWING -1- CONTROL BOX

| Item No. | Description                                   | Part No. |
|----------|-----------------------------------------------|----------|
| 1        | Spray switch (inc. cable & bullet connectors) | 1032XA   |
| 2        | Clear hose                                    | 986M     |
| 3        | Hose tail                                     | 1021X    |
| 4        | Elbow                                         | 1023X    |
| 5        | Female coupler                                | 1019X    |
| 6        | Male coupler                                  | 1020X    |
| 7        | Holed lid                                     | -        |
| 8        | Clear hose                                    | 986M     |
| 9        | Tank filter                                   | 991X     |
| 10       | Empty paint pail                              | -        |
| 11       | Pump mounting plate                           | 1051XA   |
| 12       | Pump diaphragm drive                          | 984X     |
| 13       | Pump diaphragm                                | 987M     |
| 14       | Clear hose                                    | 986M     |
| 15       | Quick release elbow                           | 985M     |
| 16       | Pump upper housing                            | 983X     |
| 17       | Quick release elbow                           | 985M     |