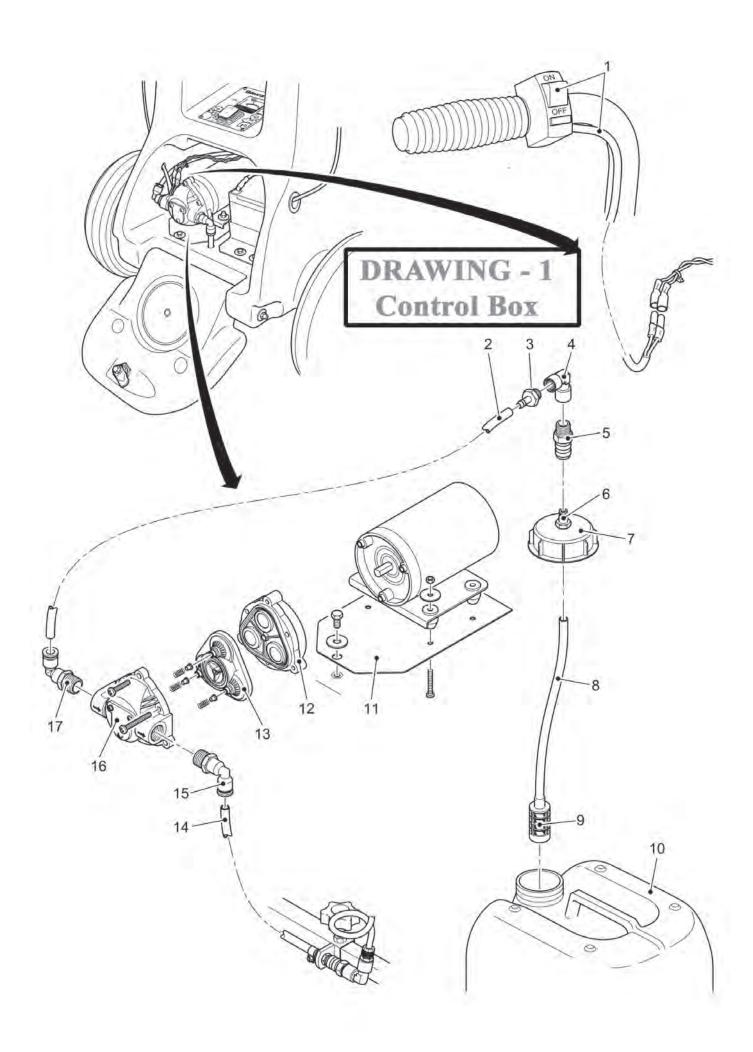

### DRAWING -2- Dashboard & Axle

| Item No. | Description                  | Part No. |
|----------|------------------------------|----------|
| 1        | Pump Isolator Switch         | 984XA    |
| 2        | Dashboard (inc. gauge plate) | 1041XA   |
| 3        | Battery Gauge                | 992X     |
| 4        | Axle                         | 1046XA   |
| 5        | Wheel Bearing                | 1014XB   |
| 6        | Wheel (inc. tyre)            | 1014X    |
| 7        | Wheel washer                 | -        |
| 8        | R-Clip                       | -        |
| 9        | Battery Clamp                | 1052XA   |
| 10       | Battery                      | 509M     |