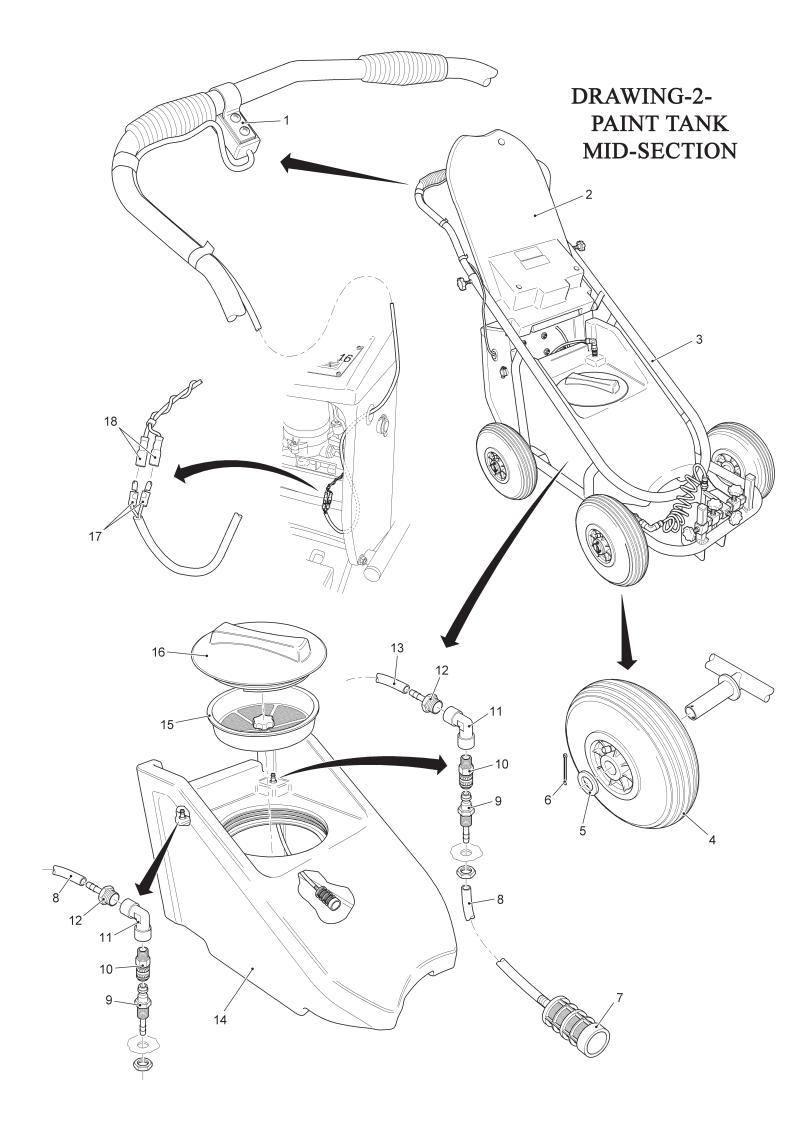

# DRAWING -2- PAINT TANK / MID-SECTION

| Item No. | Description                           | Part No. |
|----------|---------------------------------------|----------|
| 1        | Spray switch – c/w cable & connectors | 1032X    |
| 2        | Bonnet                                | 995X     |
| 3        | Chassis                               | 999X     |
| 4        | Wheel (inc.tyre)                      | 1015X    |
| 5        | Wheel Washer                          |          |
| 6        | Split Pin                             |          |
| 7        | Tank Filter                           | 991X     |
| 8        | Hose (soft grade)                     | 986X     |
| 9        | Male Snap Connector                   | 1020X    |
| 10       | Female Snap Connector                 | 1019X    |
| 11       | Female Elbow                          | 1023X    |
| 12       | Hose Tail                             | 1021X    |
| 13       | Hose (hard grade)                     | 986X     |
| 14       | Paint Tank                            | 994X     |
|          | Paint Tank c/w fittings               | 994AX    |
| 15       | Basket Filter                         | 990X     |
| 16       | Tank Lid                              | 989X     |
| 17       | Bullet Connectors (pair) – male       |          |
| 18       | Bullet Connectors (pair) - female     |          |