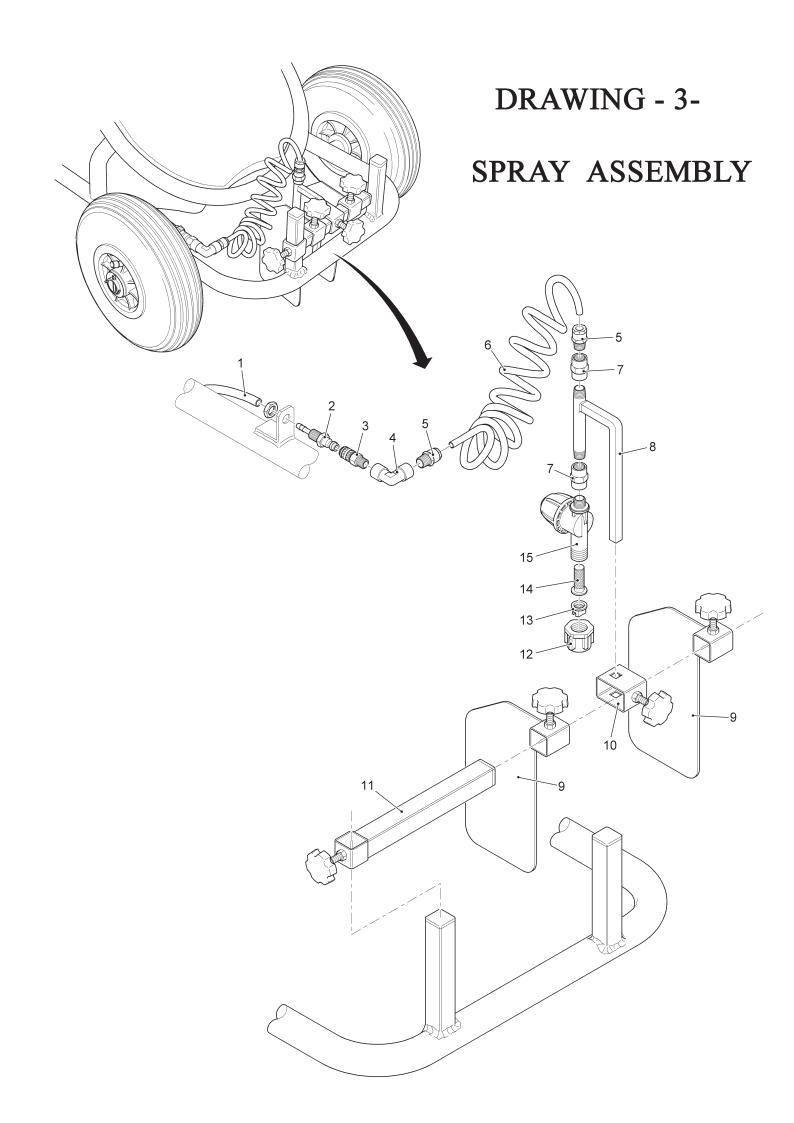

# DRAWING -3- SPRAY ASSEMBLY

| Item No. | Description             | Part No. |
|----------|-------------------------|----------|
| 1        | Hose (soft grade)       | 986X     |
| 2        | Male Snap Connector     | 1020X    |
| 3        | Female Snap Connector   | 1019X    |
| 4        | Female Elbow            | 1023X    |
| 5        | Spray Hose End          | 1022X    |
| 6        | Spray Hose Coil         | 987X     |
| 7        | Spray Housing Connector | 72TK     |
| 8        | Gun Top                 | 1005X    |
| 9        | Limit Plate             | 1003X    |
| 10       | Gun Holder              | 1004X    |
| 11       | Spray Bar (standard)    | 1001X    |
| 12       | Union Nut               | 743TK    |
| 13       | Nozzle                  | 1016X    |
| 14       | Top Hat Filter          | 166      |
| 15       | Spray Housing Complete  | 712TK    |