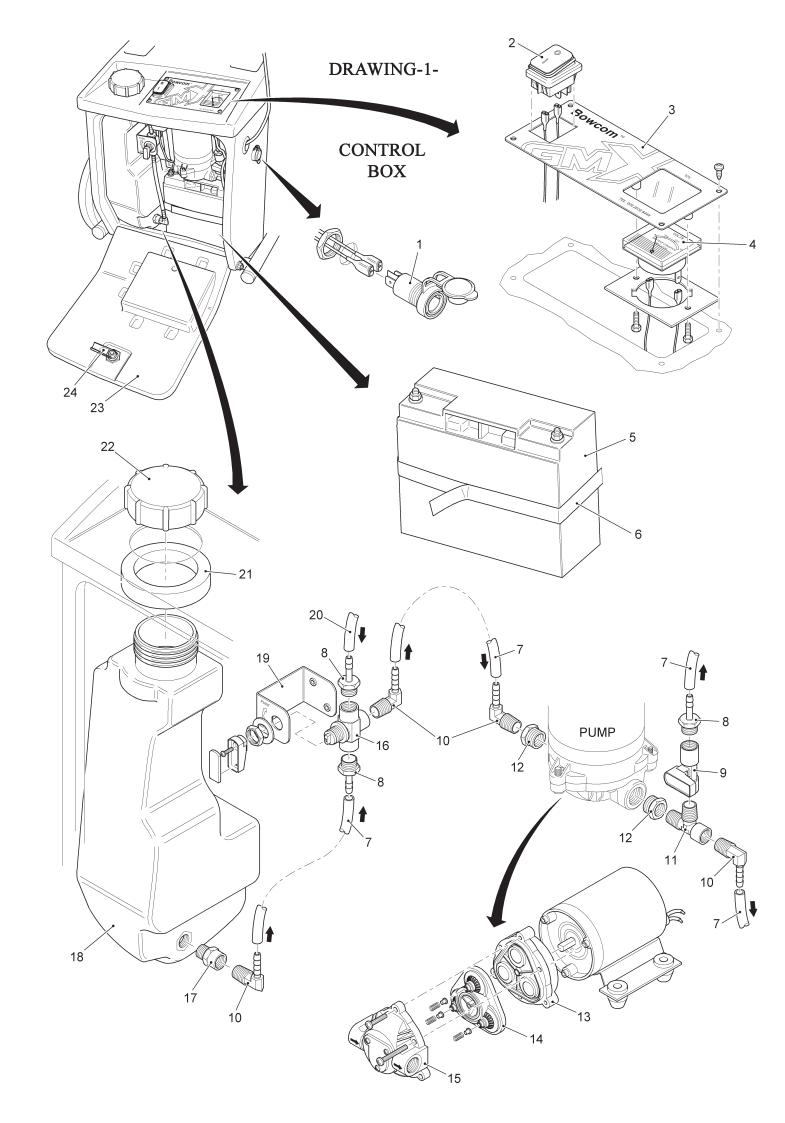

# DRAWING -1- CONTROL BOX

| Item No. | Description                   | Part No. |
|----------|-------------------------------|----------|
| 1        | Charger Socket                | 735TK    |
| 2        | Pump Isolator switch          | 984XA    |
| 3        | Dash-Board (inc. gauge plate) | 1008X    |
| 4        | Battery Gauge                 | 992X     |
| 5        | Battery                       | 993X     |
| 6        | Battery securing strap        |          |
| 7        | Hose (soft grade)             | 986X     |
| 8        | Hose Tail (straight)          | 1021X    |
| 9        | Re-cycle tap                  | 720TK    |
| 10       | Hose Tail (elbow)             | 1018X    |
| 11       | T – piece                     | 1024X    |
| 12       | Pump Reducer                  | 56GM     |
| 13       | Pump Diaphragm Drive          | 984X     |
| 14       | Pump Diaphragm                | 982X     |
| 15       | Pump Upper Housing            | 983X     |
| 16       | Paint / Water Tap             | 1017X    |
| 17       | Water Bottle Reducer          | 988X     |
| 18       | Water Bottle                  | 998X     |
| 19       | Tap Bracket                   | 1006X    |
| 20       | Hose (hard grade)             | 986X     |
| 21       | Water Bottle foam ring        |          |
| 22       | Water Bottle Cap              |          |
| 23       | Control Box Door              | 997X     |
| 24       | Control Box Door Latch        | 1027X    |